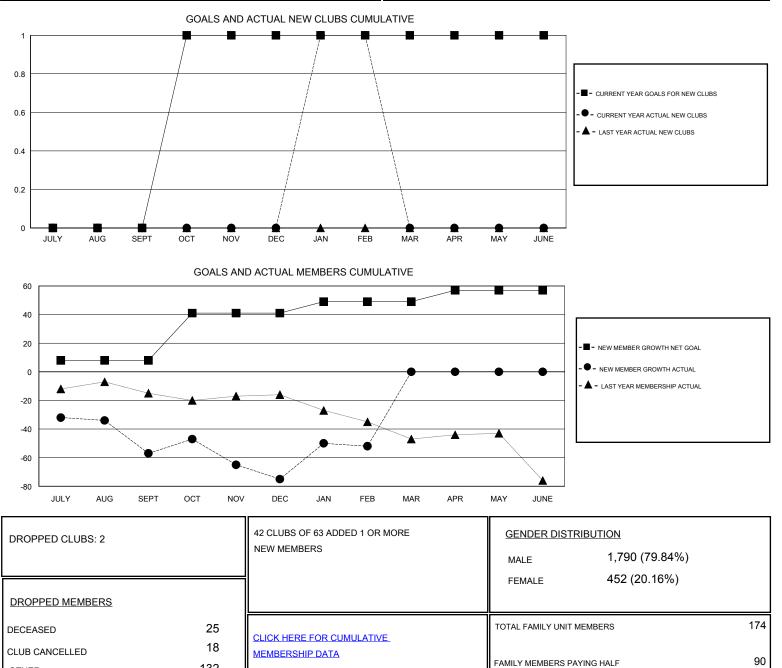

## THOMAS MATNEY CNAT.

| GMT: THOMAS MATNEY    |               |           | LOCATION ILLINOIS |                       |                                                                | GMT CA                                                       |                                                    |
|-----------------------|---------------|-----------|-------------------|-----------------------|----------------------------------------------------------------|--------------------------------------------------------------|----------------------------------------------------|
| Clubs                 |               |           |                   | Members               |                                                                |                                                              |                                                    |
| RESULTS FOR 2016-2017 |               |           |                   | RESULTS FOR 2016-2017 |                                                                |                                                              |                                                    |
| QUARTER               | NEW CLUB GOAL | NEW CLUBS | DROPPED CLUBS     | QUARTER               | NEW MEMBER GROWTH<br>NET GOAL (not reinstated<br>or transfers) | NEW MEMBER<br>GROWTH ACTUAL (not<br>reinstated or transfers) | DROPPED<br>MEMBERS ACTUAL<br>(including transfers) |
| JULY/AUG/SEPT         | 0             | 0         | 0                 | JULY/AUG/SEPT         | 8                                                              | 28                                                           | 85                                                 |
| OCT/NOV/DEC           | 1             | 0         | 2                 | OCT/NOV/DEC           | 33                                                             | 47                                                           | 65                                                 |
| JAN/FEB/MAR           | 0             | 1         | 0                 | JAN/FEB/MAR           | 8                                                              | 48                                                           | 25                                                 |
| APR/MAY/JUNE          | 0             | 0         | 0                 | APR/MAY/JUNE          | 8                                                              | 0                                                            | 0                                                  |